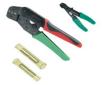

## **CRIMP CONNECT**

Using crimp is a great way of splicing wires

| N0520 SK | Isolated butt splice, Yellow | 20mm, 0.14-0.50mm2      |
|----------|------------------------------|-------------------------|
| DSA 0115 | Hand crimp tool for N0520 SK | For insulated terminals |
| SCT00    | Abico SCT00                  | Wire Stripper           |