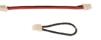

### CONNECTOR CABLES

Connector cables are used to link CCL-fixtures. The last fixture in the line needs a LED Terminator to short the circuit.

| GIZ-KM-5   | LED Connector Cable 50mm   | Plug Female/Female |
|------------|----------------------------|--------------------|
| GIZ-KM-10  | LED Connector Cable 100mm  | Plug Female/Female |
| GIZ-KM-15  | LED Connector Cable 150mm  | Plug Female/Female |
| GIZ-KM-25  | LED Connector Cable 250mm  | Plug Female/Female |
| GIZ-KM-35  | LED Connector Cable 350mm  | Plug Female/Female |
| GIZ-KM-65  | LED Connector Cable 650mm  | Plug Female/Female |
| GIZ-KM-105 | LED Connector Cable 1050mm | Plug Female/Female |
|            |                            |                    |
| GIZ-KS-100 | LED Extension Cable 1000mm | Plug Male/Female   |
|            |                            |                    |
| GIZ-KA-20  | LED First connector 200mm  | Plug Female        |
|            |                            |                    |
| GIZ-KT-P   | LED Terminator             | Plug               |
|            |                            |                    |