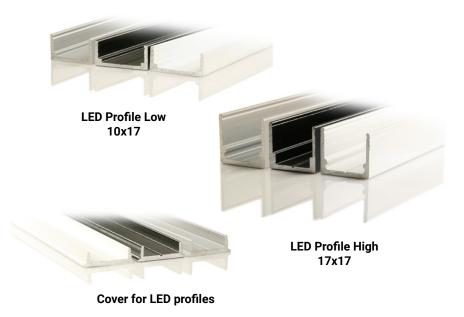

LED Profiles is a series of aluminum profiles available in grey, black and white.

Fits all luminaires from the CCL (Constant Current LED profile) range. The luminaires are linked with connector cables inside the profiles.

# **LED Profiles Specification**

|                    | eo opeomoution                                                      |     | High | Cover    |
|--------------------|---------------------------------------------------------------------|-----|------|----------|
| Material           | Extruded aluminium                                                  | Low | nığı | Cover    |
| Finish             | Grey (RAL 7040)<br>Matte Black (RAL 9005)<br>Matte White (RAL 9016) |     |      | <u>}</u> |
| Length<br>Mounting | Up to 3000 mm<br>Fastening clip, screw                              |     | ļ    |          |

## LED PROFILE low

Sold pre-cut according to customer's dimensions Shortest length is 20 cm, the longest is 3 meters

| LPL-1    | LED Profile Low, Grey                  | 10*17 mm, max 3m |
|----------|----------------------------------------|------------------|
| LPL-2    | LED Profile Low, Black                 | 10*17 mm, max 3m |
| LPL-3    | LED Profile Low, White                 | 10*17 mm, max 3m |
|          |                                        |                  |
| PT-41-1  | End Cap LED Profile, Low, Grey         |                  |
| PT-41-2  | End Cap LED Profile, Low, Black        |                  |
| PT-41-3  | End Cap LED Profile, Low, White        |                  |
|          |                                        |                  |
| LFL-12-1 | Mounting Clips, LED Profile Low, Grey  | Screw included   |
| LFL-12-2 | Mounting Clips, LED Profile Low, Black | Screw included   |
| LFL-12-3 | Mounting Clips, LED Profile Low, White | Screw included   |
|          |                                        |                  |

## LED PROFILE high

Sold pre-cut according to customer's dimensions Shortest length is 20 cm, the longest is 3 meters

| LPH-1       | LED Profile High, Grey                  | 17*17 mm, max 3m |
|-------------|-----------------------------------------|------------------|
| LPH-2       | LED Profile High, Black                 | 17*17 mm, max 3m |
| LPH-3       | LED Profile High, White                 | 17*17 mm, max 3m |
|             |                                         |                  |
| GIZ-A512B-1 | End Cap LED Profile, High, Grey         |                  |
| GIZ-A512B-2 | End Cap LED Profile, High, Black        |                  |
| GIZ-A512B-3 | End Cap LED Profile, High, White        |                  |
|             |                                         |                  |
| LFH-12-1    | Mounting Clips, LED Profile High, Grey  | Screw included   |
| LFH-12-2    | Mounting Clips, LED Profile High, Black | Screw included   |
| LFH-12-3    | Mounting Clips, LED Profile High, White | Screw included   |
|             |                                         |                  |

# LED PROFILE cover

Fits LED-profile High and Low

| LPC-1 | Cover for LED Profile Low/High, Grey  | 16*3 mm, max 3m. |
|-------|---------------------------------------|------------------|
| LPC-2 | Cover for LED Profile Low/High, Black | 16*3 mm, max 3m. |
| LPC-3 | Cover for LED Profile Low/High, White | 16*3 mm, max 3m. |