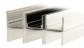

# **LED Profiles Specification**

|                    | eo opeomoution                                                      |     | High | Cover    |
|--------------------|---------------------------------------------------------------------|-----|------|----------|
| Material           | Extruded aluminium                                                  | Low | nığı | Cover    |
| Finish             | Grey (RAL 7040)<br>Matte Black (RAL 9005)<br>Matte White (RAL 9016) |     |      | <u>}</u> |
| Length<br>Mounting | Up to 3000 mm<br>Fastening clip, screw                              |     | ļ    |          |

# LED PROFILE cover

Fits LED-profile High and Low

| LPC-1 | Cover for LED Profile Low/High, Grey  | 16*3 mm, max 3m. |
|-------|---------------------------------------|------------------|
| LPC-2 | Cover for LED Profile Low/High, Black | 16*3 mm, max 3m. |
| LPC-3 | Cover for LED Profile Low/High, White | 16*3 mm, max 3m. |