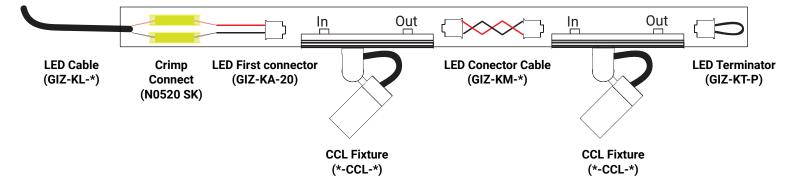

### CONNECTOR CABLES

Connector cables are used to link CCL-fixtures. The last fixture in the line needs a LED Terminator to short the circuit.

| GIZ-KM-5   | LED Connector Cable 50mm   | Plug Female/Female |
|------------|----------------------------|--------------------|
| GIZ-KM-10  | LED Connector Cable 100mm  | Plug Female/Female |
| GIZ-KM-15  | LED Connector Cable 150mm  | Plug Female/Female |
| GIZ-KM-25  | LED Connector Cable 250mm  | Plug Female/Female |
| GIZ-KM-35  | LED Connector Cable 350mm  | Plug Female/Female |
| GIZ-KM-65  | LED Connector Cable 650mm  | Plug Female/Female |
| GIZ-KM-105 | LED Connector Cable 1050mm | Plug Female/Female |
|            |                            |                    |
| GIZ-KS-100 | LED Extension Cable 1000mm | Plug Male/Female   |
|            |                            |                    |
| GIZ-KA-20  | LED First connector 200mm  | Plug Female        |
|            |                            |                    |
| GIZ-KT-P   | LED Terminator             | Plug               |
|            |                            |                    |

### LED CABLE

Made for Constant current LED installations

| GIZ-KL-1 | LED-Cable, Grey  | Ø2,9mm 2*0,14, Zero Halogen / meter |
|----------|------------------|-------------------------------------|
| GIZ-KL-2 | LED-Cable, Black | Ø2,9mm 2*0,14, Zero Halogen / meter |
| GIZ-KL-3 | LED-Cable, White | Ø2,9mm 2*0,14, Zero Halogen / meter |

## **CRIMP CONNECT**

Using crimp is a great way of splicing wires

| N0520 SK | Isolated butt splice, Yellow | 20mm, 0.14-0.50mm2      |
|----------|------------------------------|-------------------------|
| DSA 0115 | Hand crimp tool for N0520 SK | For insulated terminals |
| SCT00    | Abico SCT00                  | Wire Stripper           |